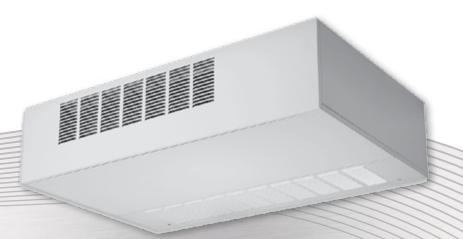

## horizontal low profile exposed cabinet

Factory assembled, horizontal blow-thru THBE fan coils are designed for exposed ceiling installations free blowing into the space suitable for projects such as hotels, motels, condominiums and general commercial applications.